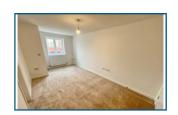

Living Room: 16'6" x 8'9":

Having upvc double glazed window, wall mounted radiator, understairs storage cupboard and brand new

fitted carpet.

Bedroom 1: 12'3" x 11'6":

Having upvc double glazed window, wall mounted radiator and brand new fitted carpet.