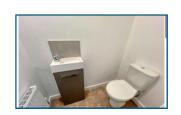

## Rooms:

Entrance Hall:

Having fitted carpet, wall mounted radiator, consumer unit and downstairs W.C

Kitchen and Dining Area: 12'3" x 8'2":

Having modern grey fitted kitchen with grey sparkle grain work surfaces, granite sink and drainer, fitted oven and ceramic hob, plumbing for washing machine, vinyl flooring and french doors leading to rear garden.