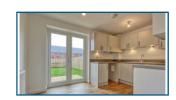

## Rooms:

Entrance Hall:

Having fitted carpet, wall mounted radiator, consumer unit and downstairs W.C

Kitchen and Dining Area: 12'3" x 8'2":

Having modern grey fitted kitchen with grey sparkle grain work surfaces, granite sink and drainer, fitted oven and ceramic hob, plumbing for washing machine, vinyl flooring and french doors leading to rear garden.