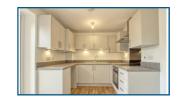

## Rooms:

Entrance Hall:

Having fitted carpet, wall mounted radiator, consumer unit and downstairs W.C

Kitchen and Dining Area: 12'3" x 8'2":

Having modern grey fitted kitchen with grey sparkle grain work surfaces, granite sink and drainer, fitted oven and ceramic hob, plumbing for washing machine, vinyl flooring and french doors leading to rear garden.