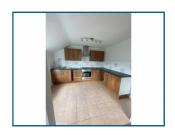

# Kitchen/ Dining Area:

Having double glazed window, dark oak kitchen units with black marble effect work surfaces, built in electric oven and hob, beige tiled flooring.