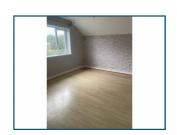

#### Bedroom 1:

Having double glazed window, wall mounted electric heater and cream fitted carpet.

#### Bedroom 2

Having double glazed window, wall mounted electric heater and laminate flooring.