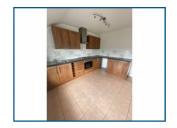

# Kitchen/ Dining Area:

Having double glazed window, dark oak kitchen units with black marble effect work surfaces, built in electric oven and hob, beige tiled flooring.