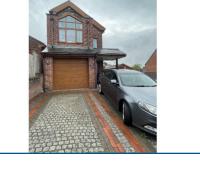

Exterior: To the front of the property there is a garage with ample parking, and to the rear of the property there is a small decked area, hot tub, low maintenance artificial lawn and storage shed.

Garage:19'0" x 9'6": Having space for one car or ample storage.

Kitchen/ Dining Area (ground floor): 13'11" x 12'7": Having solid oak kitchen units with speckled work surfaces, double glazed window, wall mounted radiator, built in electric cooker and gas hob, built in fridge/ freezer and tiled flooring.