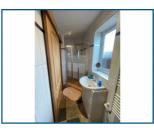

## Rooms:

Entrance Hall: Having main entrance door, wall mounted radiator and tiled flooring.

Ground Floor Shower Room: Having double glazed frosted window, towel radiator, corner shower, white toilet and hand basin, tiled flooring.

Bedroom 3 (second floor): 12'4" x 10'8": Having double glazed window, wall mounted radiator, storage cupboards and beige fitted carpet.

Shower Room (second floor): Having corner shower cubicle, white toilet and hand basin, towel radiator, double glazed frost window and laminate flooring,