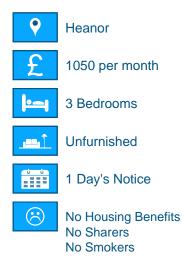

## 3 bed, 3 bath Detached property - Heanor, DE75 7PW

Property Ref: GL3BD010823

## **Description:**

This unique three bedroom detached family home must be seen to be apricated. The property benefits from double glazing, gas central heating, three double bedrooms, open plan kitchen/ diner with conservatory looking onto the rear garden. It is walking distance to all local amenities & road links.