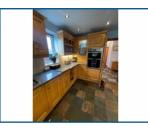

Garage:19'0" x 9'6": Having space for one car or ample storage.

Kitchen/ Dining Area (ground floor): 13'11" x 12'7": Having solid oak kitchen units with speckled work surfaces, double glazed window, wall mounted radiator, built in electric cooker and gas hob, built in fridge/ freezer and tiled flooring.