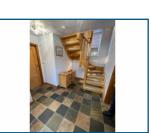

## Rooms:

Entrance Hall: Having main entrance door, wall mounted radiator and tiled flooring.

Ground Floor Shower Room: Having double glazed frosted window, towel radiator, corner shower, white toilet and hand basin, tiled flooring.