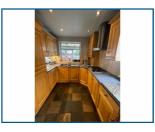

Garage:19'0" x 9'6": Having space for one car or ample storage.

Kitchen/ Dining Area (ground floor): 13'11" x 12'7": Having solid oak kitchen units with speckled work surfaces, double glazed window, wall mounted radiator, built in electric cooker and gas hob, built in fridge/ freezer and tiled flooring.