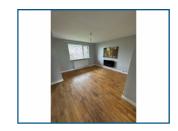

## Rooms:

Living Room: 12'5" x 12'10":

Having double window, radiator, modern plasma fire, understairs storage cupboard and solid wood flooring.

Downstairs Toilet:

Having white toilet and hand basin with chrome fittings.