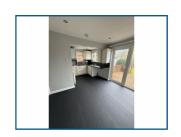

Kitchen/ Diner: 10'10" x 15'9":

Having french doors leading on to decked rear garden, back entrance door, modern white kitchen units with slate grey work surfaces, built in electric oven and gas hob and black vinyl flooring.