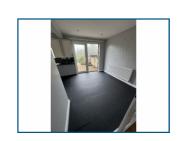

Kitchen/ Diner: 10'10" x 15'9":

Having french doors leading on to decked rear garden, back entrance door, modern white kitchen units with slate grey work surfaces, built in electric oven and gas hob and black vinyl flooring.