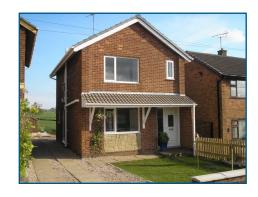

## 3 bed, 1 bath Detached property - Heanor, DE5 3JL

Heanor

995 per month

3 Bedrooms

Unfurnished

1 Day's Notice

No Pets No Smokers No Sharers No Dss

## **Description:**

This modern three bedroom detached property situated on a quiet cul de sac has recently undergone refurbishment to a high standard. The property benefits from double glazing, gas central heating, en suite to main bedroom, driveway with ample parking and large rear garden with countryside views.

Having white three piece modern bathroom suite with over bath shower, towel radiator, double glazed window, extractor fan and tiled flooring.

Exterior

Having driveway with ample parking. To the rear of the property is a decked area, lawned garden with countryside views.