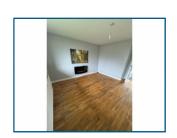

## Rooms:

Living Room: 12'5" x 12'10":

Having double window, radiator, modern plasma fire, understairs storage cupboard and solid wood flooring.

Downstairs Toilet:

Having white toilet and hand basin with chrome fittings.